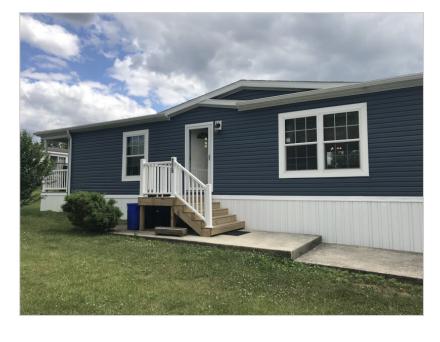

**FOR SALE** \$ 139,900

# 175 Winding Way, Manchester, PA, 17345

### Home Information

| Beds:            | 3                 |
|------------------|-------------------|
| Baths:           | 2                 |
| SqFt:            | 1680              |
| Year Built:      | 2021              |
| Community:       | Newberry<br>Farms |
| County:          | York              |
| School District: | Northeastern      |
| Pre-Qualified:   | Yes               |

#### Featured Benefits:

Ranch home
Shutters
Shingle roof
Vinyl siding
Block foundation
Vinyl foundation enclosure
Full covered porch

#### Overview:

This beautiful almost new 3 bed, 2 bath home sits on a very large lot that has stunning views. The contemporary open concept floor plan offers a chef's kitchen with walk-in pantry, separate wine refrigerators and vegetable sink. There is plenty of cabinet and counter space for all your needs. The large master suite offers a large walk-in closet and the all tile shower has both a standard shower head and a rainfall shower head. The side covered porch is the perfect setting for those rainy afternoons. This home checks all the boxes!